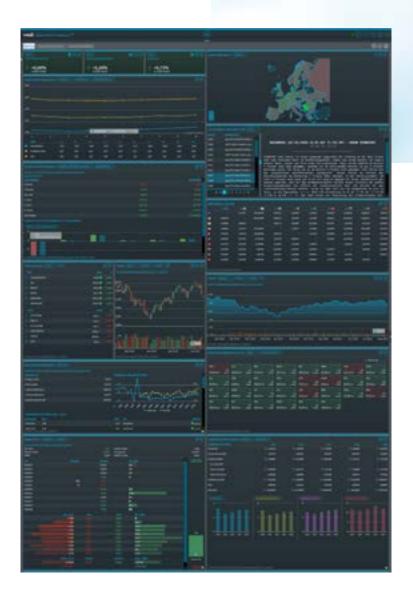

## Extensive market data on our cloudbased platform.

Experience the platform with our comprehensive solution designed for your investment process. Investment Manager is a responsive web-based application built with state of the art technology. Take advantage of new features we provide with continuous delivery and enhancements on a regular basis, avoid IT installations and save on your total cost of ownership. Our extensive experience and knowledge of data, analytics, regulatory and portfolio management are available with our cloud solutions.

Investment manager runs in your browser or terminal and on mobile devices, without having to run separate apps for e.g., portfolio management and financial information. With continuous delivery you will always have the most up-todate features and widgets available. We cover realtime intraday as well as historical (tick) price data with market data widgets, watchlists, portfolios and our widely used navigation pages. Other data packages include fundamentals, estimates and analytics, macroeconomic and money market data. Choose the specifics of your data and news to suit your individual requirements.

## Packages

Various packages are available to accommodate different levels of functionality and content needs. All packages include standard application features:

- Dashboards: ability to use preconfigured Dashboards for a particular market view (region, index, asset class) or set them up individually with customized layouts. Quick navigation features include favorites, widget grouping as well as drag & drop. Dashboards can be saved, copied, shared with colleagues, or defined as templates for consolidated information per instrument.
- Administrators can set up dashboards, screens and lists for the entire financial institution.
- Basic: Standard market data widgets
- Regular: Basic + full screener functionalities
- Professional: Regular + advanced calulators