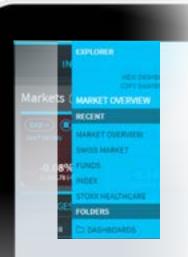

## Modules

Infront Investment Manager is modular and allows you to access all cloud-based products as well as market data from any of the following modules:

- Markets: 70+ easy to use market data widgets for various types of instrument data including quote, news, charting and calculators for instrument valuation. Set up quote and news alerts to monitor instruments in your watchlists and portfolios
- Screener: Top-down analysis for all assetclasses, aiding the investment decision process
- Compass: Internal recommendations and lists required for the advisory process
- Portfolio: Tools to set up and monitor client portfolios including services to enable MiFID compliance
- Documents: Regulatory documents for (all) instrument classes available with market leading regulatory solutions

## Packages

Various packages are available to accommodate different levels of functionality and content needs. All packages include standard application features:

- Dashboards: ability to use preconfigured Dashboards for a particular market view (region, index, asset class) or set them up individually with customized layouts. Quick navigation features include favorites, widget grouping as well as drag & drop. Dashboards can be saved, copied, shared with colleagues, or defined as templates for consolidated information per instrument.
- Administrators can set up dashboards, screens and lists for the entire financial institution.
- Basic: Standard market data widgets
- Regular: Basic + full screener functionalities
- Professional: Regular + advanced calulators