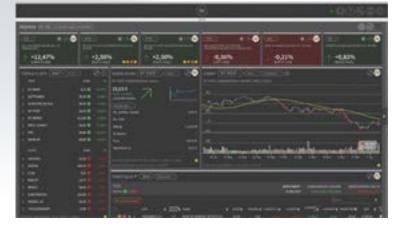

Investment manager runs in your browser or terminal and on mobile devices, without having to run separate apps for e.g., portfolio management and financial information. With continuous delivery you will always have the most up-todate features and widgets available. We cover realtime intraday as well as historical (tick) price data with market data widgets, watchlists, portfolios and our widely used navigation pages. Other data packages include fundamentals, estimates and analytics, macroeconomic and money market data. Choose the specifics of your data and news to suit your individual requirements.

## Modules

Infront Investment Manager is modular and allows you to access all cloud-based products as well as market data from any of the following modules:

- Markets: 70+ easy to use market data widgets for various types of instrument data including quote, news, charting and calculators for instrument valuation. Set up quote and news alerts to monitor instruments in your watchlists and portfolios
- Screener: Top-down analysis for all assetclasses, aiding the investment decision process
- Compass: Internal recommendations and lists required for the advisory process
- Portfolio: Tools to set up and monitor client portfolios including services to enable MiFID compliance
- Documents: Regulatory documents for (all) instrument classes available with market leading regulatory solutions