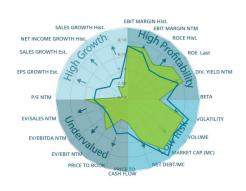

# Dig deep with equity analytics

Infront provides high quality data and analytics with extensive global coverage of over 65,000 listed companies. Our recognized expertise in cross-country standardization ensures consistent financial calculations across markets and industries. Challenge different information sources and use the latest technology to get better and faster results.