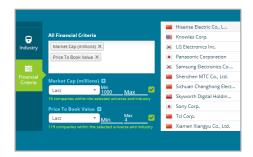

# Generate ideas faster

Wealth managers rely on Infront to identify investment opportunities quickly. Finding your next investment is easy with global market data, professional news and market screening tools. Search our global database of listed companies with links to news, charts, and analytics.

# Dig deep with equity analytics

Infront provides high quality data and analytics with extensive global coverage of over 65,000 listed companies. Our recognized expertise in cross-country standardization ensures consistent financial calculations across markets and industries. Challenge different information sources and use the latest technology to get better and faster results.