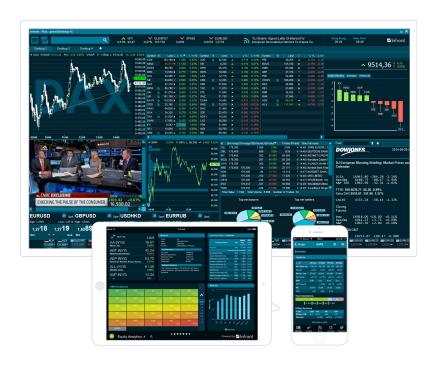

## A MULTI ASSET CLASS TERMINAL

The Infront terminal covers every asset class with global real-time, delayed and historical market data from exchanges, MTFs and contributing brokers:

- Equities
- Derivatives
- Fixed income
- · Corporate debt
- Commodities
- Funds
- FX
- Money market
- Corporate and macro calendar
- · Professional news

# **MODERN TECHNOLOGY**

- Fast and easy to deploy
- Customisable, intuitive user interface
- · Quick to learn, easy to use
- One login from workstation, laptop
- Excel integration
- Mobile apps for iPhone, iPad and Android

Wealth Management Discover. Analyze. Trade