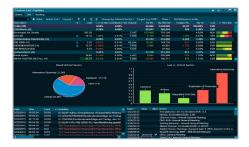

## Follow your entire portfolio in real-time

Get a real-time view of your portfolio, across asset classes, complete with charts, multiple currencies, related news, analytics and more. Compare to a benchmark index and calculate real-time return and contribution. Stay ahead of all market trends: long, short, up and down, and break the markets down into industry, sector or index for greater insight.