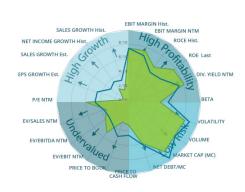

## Support your decisions

Make informed decisions based on professional, up-to-the-second news, peer analysis, extensive historical fundamental data and charting capabilities – regardless of whether you prefer technical or fundamental analysis. Custom alerts in the terminal and on your mobile devices make sure you never miss an important development.