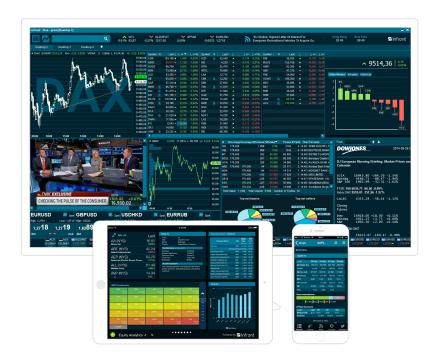

# Modern market data, analytics and trading terminal for the buy-side

Infront provides global multi-asset market data, news and efficient tools to help asset managers generate investment ideas, support their decisions, execute orders electronically, monitor their portfolios and benchmark performance against the market.

#### A MULTI ASSET CLASS TERMINAL

The Infront terminal covers every asset class with global real-time, delayed and historical market data from exchanges, MTFs and contributing brokers:

- Equities
- Derivatives
- Fixed income
- Corporate debt
- Commodities
- Funds
- FX
- Money market
- · Corporate and macro calendar
- Professional news

#### **MODERN TECHNOLOGY**

- Fast and easy to deploy
- Customisable, intuitive user interface
- · Quick to learn, easy to use
- One login from workstation, laptop
- Excel integration
- Mobile apps for iPhone, iPad and Android